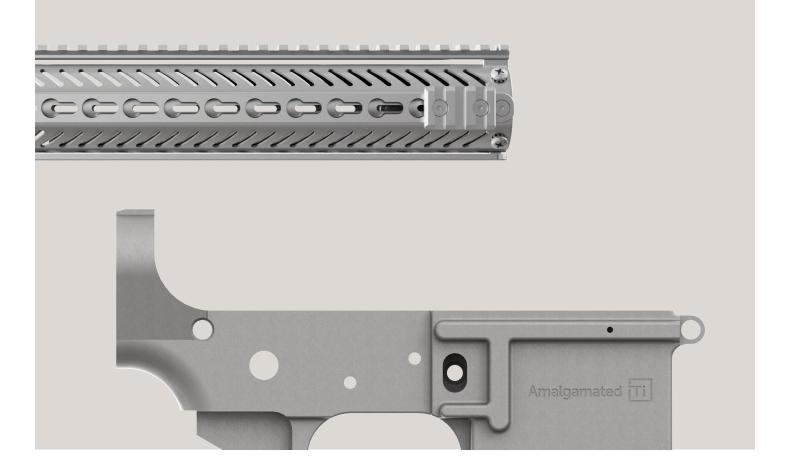

## Forend - One Piece, Free Float, Top Rail w/ Tri-Keymod

| MODEL#   | DESCRIPTION                                             | BARREL LENGTH | WEIGHT     |
|----------|---------------------------------------------------------|---------------|------------|
| ATAR000A | Forend - One Piece, Free Float, Top Rail, w/ Tri-Keymod | 9.0"          | 13 oz      |
| ATAR000B | Forend - One Piece, Free Float, Top Rail, w/ Tri-Keymod | 11.0"         | 1 lbs 0 oz |
| ATAR000C | Forend - One Piece, Free Float, Top Rail, w/ Tri-Keymod | 13.0"         | 1 lbs 3 oz |
| ATAR000D | Forend - One Piece, Free Float, Top Rail, w/ Tri-Keymod | 15.0"         | 1 lbs 6 oz |