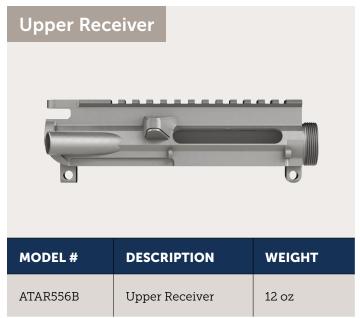

## Titanium Tactical Components



## Titanium Tactical Components Specifications





## Forend - One Piece, Free Float, Top Rail w/ Tri-Keymod



| MODEL#   | DESCRIPTION                                             | BARREL LENGTH | WEIGHT     |
|----------|---------------------------------------------------------|---------------|------------|
| ATAR000A | Forend - One Piece, Free Float, Top Rail, w/ Tri-Keymod | 9.0"          | 13 oz      |
| ATAR000B | Forend - One Piece, Free Float, Top Rail, w/ Tri-Keymod | 11.0"         | 1 lbs 0 oz |
| ATAR000C | Forend - One Piece, Free Float, Top Rail, w/ Tri-Keymod | 13.0"         | 1 lbs 3 oz |
| ATAR000D | Forend - One Piece, Free Float, Top Rail, w/ Tri-Keymod | 15.0"         | 1 lbs 6 oz |