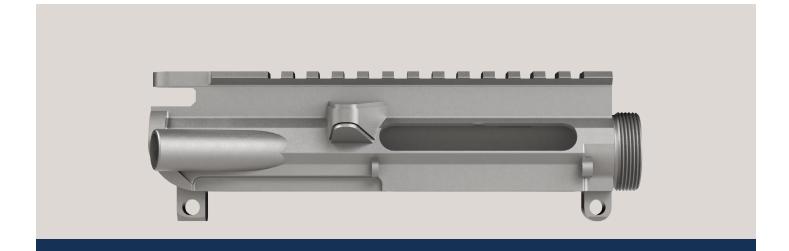

## Titanium Tactical Components



## Titanium Tactical Components Specifications





## Forend - One Piece, Free Float, Top Rail w/ Tri-Keymod



| MODEL#   | DESCRIPTION                                             | BARREL LENGTH | WEIGHT     |
|----------|---------------------------------------------------------|---------------|------------|
| ATAR000A | Forend - One Piece, Free Float, Top Rail, w/ Tri-Keymod | 9.0"          | 13 oz      |
| ATAR000B | Forend - One Piece, Free Float, Top Rail, w/ Tri-Keymod | 11.0"         | 1 lbs 0 oz |
| ATAR000C | Forend - One Piece, Free Float, Top Rail, w/ Tri-Keymod | 13.0"         | 1 lbs 3 oz |
| ATAR000D | Forend - One Piece, Free Float, Top Rail, w/ Tri-Keymod | 15.0"         | 1 lbs 6 oz |