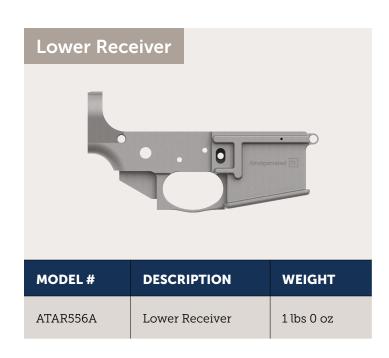

## Titanium Tactical Components



## Titanium Tactical Components Specifications





## Forend - One Piece, Free Float, Top Rail w/ Tri-Keymod



| MODEL#   | DESCRIPTION                                             | BARREL LENGTH | WEIGHT     |
|----------|---------------------------------------------------------|---------------|------------|
| ATAR000A | Forend - One Piece, Free Float, Top Rail, w/ Tri-Keymod | 9.0"          | 13 oz      |
| ATAR000B | Forend - One Piece, Free Float, Top Rail, w/ Tri-Keymod | 11.0"         | 1 lbs 0 oz |
| ATAR000C | Forend - One Piece, Free Float, Top Rail, w/ Tri-Keymod | 13.0"         | 1 lbs 3 oz |
| ATAR000D | Forend - One Piece, Free Float, Top Rail, w/ Tri-Keymod | 15.0"         | 1 lbs 6 oz |