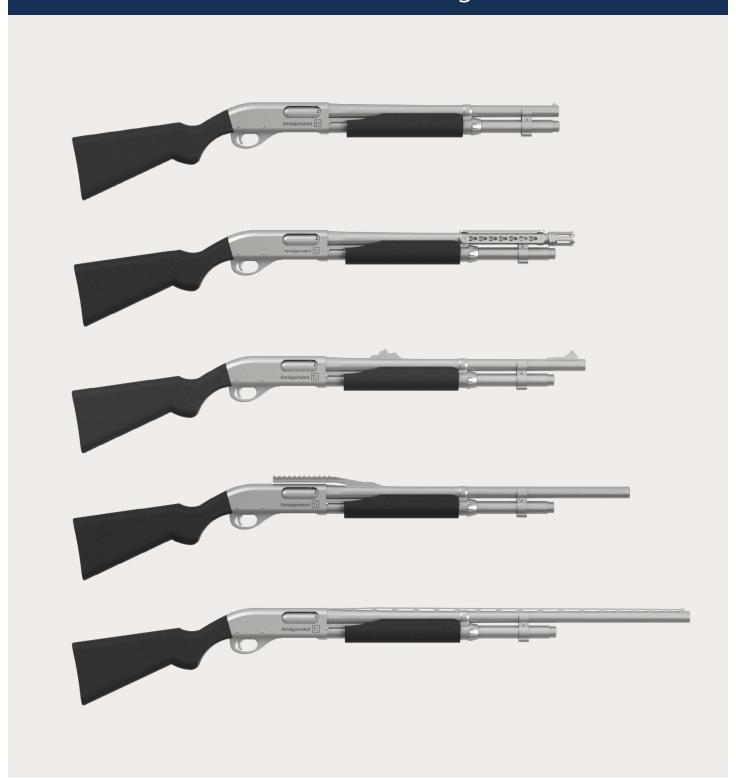

## Titanium 12G Shotgun Specifications

| MODEL# | BARREL              | BARREL LENGTH | SHOTGUN WEIGHT |
|--------|---------------------|---------------|----------------|
|        | Smooth, Bead        | 18.5"         | 4 lb 12 oz     |
|        | Smooth, Bead, Choke | 18.5"         | 4 lb 12 oz     |

| MODEL#    | BARREL                                 | BARREL LENGTH | SHOTGUN WEIGHT |
|-----------|----------------------------------------|---------------|----------------|
| AT120185C | Smooth, Choke,<br>Tri-Keymod, Standoff | 18.5"         | 5 lb 0 oz      |

# Titanium 12G Shotgun Specifications

| MODEL#    | BARREL        | BARREL LENGTH | SHOTGUN WEIGHT |
|-----------|---------------|---------------|----------------|
| AT120210E | Rifled, Sight | 21.0"         | 4 lb 12 oz     |

| MODEL#    | BARREL             | BARREL LENGTH | SHOTGUN WEIGHT |
|-----------|--------------------|---------------|----------------|
| AT120240F | Rifled, Cantilever | 24.0"         | 5 lb 5 oz      |

## Titanium 12G Shotgun Specifications

| MODEL#    | BARREL             | BARREL LENGTH | SHOTGUN WEIGHT |
|-----------|--------------------|---------------|----------------|
| AT120260D | Smooth, Choke, Rib | 26.0"         | 5 lb 3 oz      |
| AT120280D | Smooth, Choke, Rib | 28.0"         | 5 lb 4 oz      |
| AT120300D | Smooth, Choke, Rib | 30.0"         | 5 lb 5 oz      |