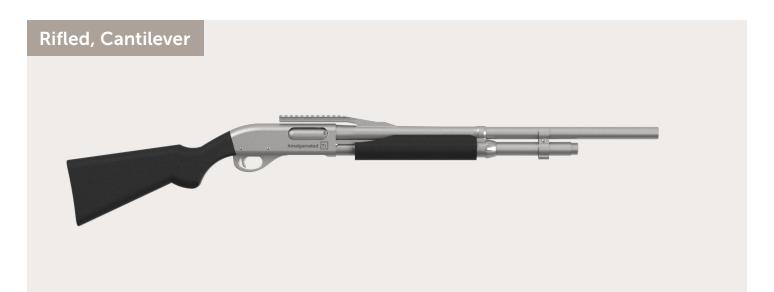

| MODEL#    | BARREL             | BARREL LENGTH | SHOTGUN WEIGHT |
|-----------|--------------------|---------------|----------------|
| AT120240F | Rifled, Cantilever | 24.0"         | 5 lb 5 oz      |