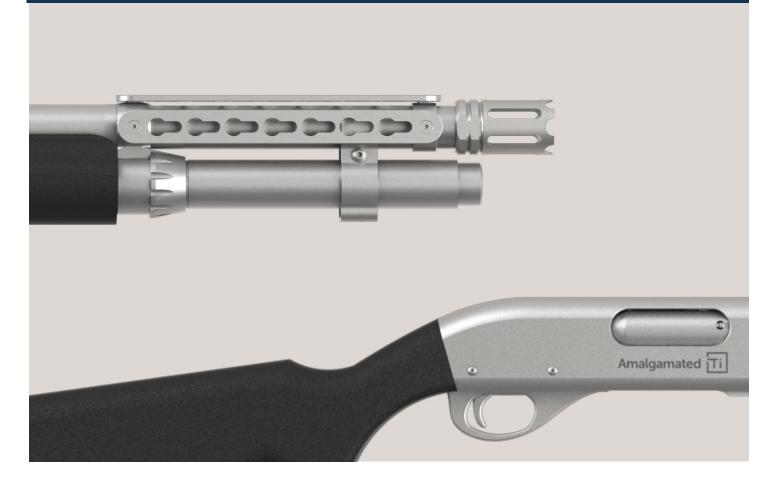

and titanium naturally being impervious-to-corrosion. Reliable non-binding action of moving parts is ensured by proprietary titanium hardening and lubrication treatments. Barrels include low profile, integrated (3/9/12 position) titanium Tri-Keymod Accessory Mount and muzzle Stand-Off. The Tri-Keymod provides light weight, simple accessory attachment (lights, lasers, sights) directly to the front of the barrel for proper sight alignment vs. poorly skewed forend mounting. The titanium crenelated muzzle Stand-Off is lightest where it matters most at the tip of the gun and it is threaded-on allowing for use of various muzzle attachments.