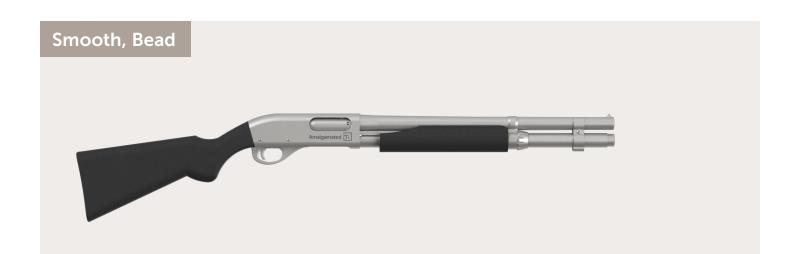

## Titanium 12G Shotgun Specifications

| MODEL# | BARREL              | BARREL LENGTH | SHOTGUN WEIGHT |
|--------|---------------------|---------------|----------------|
|        | Smooth, Bead        | 18.5"         | 4 lb 12 oz     |
|        | Smooth, Bead, Choke | 18.5"         | 4 lb 12 oz     |