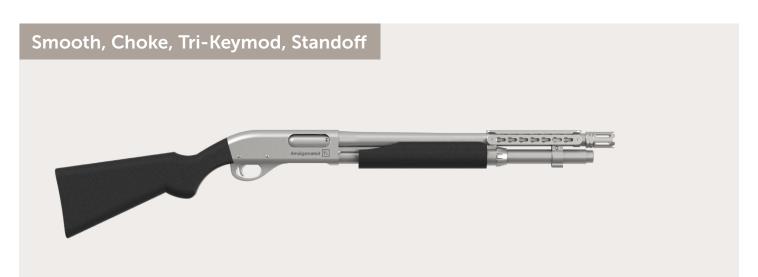

| MODEL#    | BARREL                                 | BARREL LENGTH | SHOTGUN WEIGHT |
|-----------|----------------------------------------|---------------|----------------|
| AT120185C | Smooth, Choke,<br>Tri-Keymod, Standoff | 18.5"         | 5 lb 0 oz      |