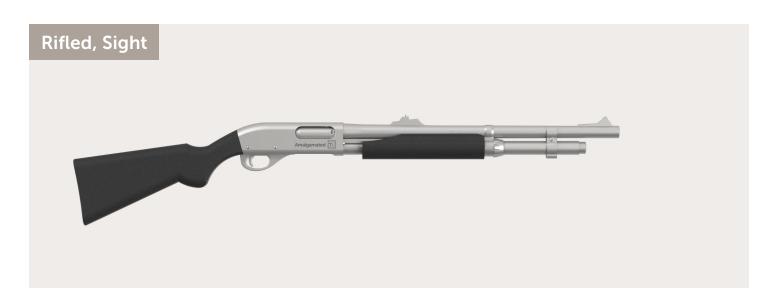

# Titanium 12G Shotgun Specifications

| MODEL#    | BARREL        | BARREL LENGTH | SHOTGUN WEIGHT |
|-----------|---------------|---------------|----------------|
| AT120210E | Rifled, Sight | 21.0"         | 4 lb 12 oz     |