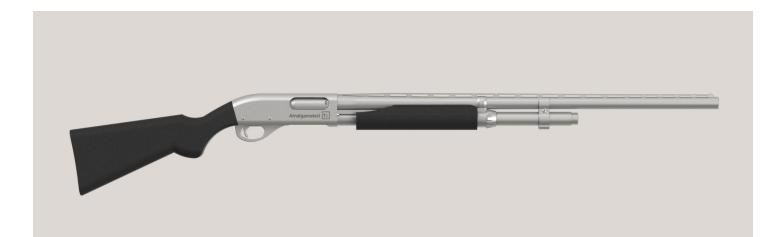

## Titanium 12G Shotguns

This classic highly reliable 12-Gauge Pump Shotgun in titanium is exceptionally durable and 33% lighter, while replacement barrels for legacy shotguns are 45% lighter. Whether in need of an entire new titanium shotgun or titanium replacement barrel, both greatly ease the burden-of-carry and free-up weight capacity for soldiers and law enforcement. Weight reduc-

## Titanium 12G Shotguns

- All Shotgun Barrels are made entirely from 6AL4V Titanium
- Shotgun materials include 6AL4V Titanium, Steel, Aluminum, & Ballistic Polymer
- Shotguns are available in Matte Black or Titanium Finish